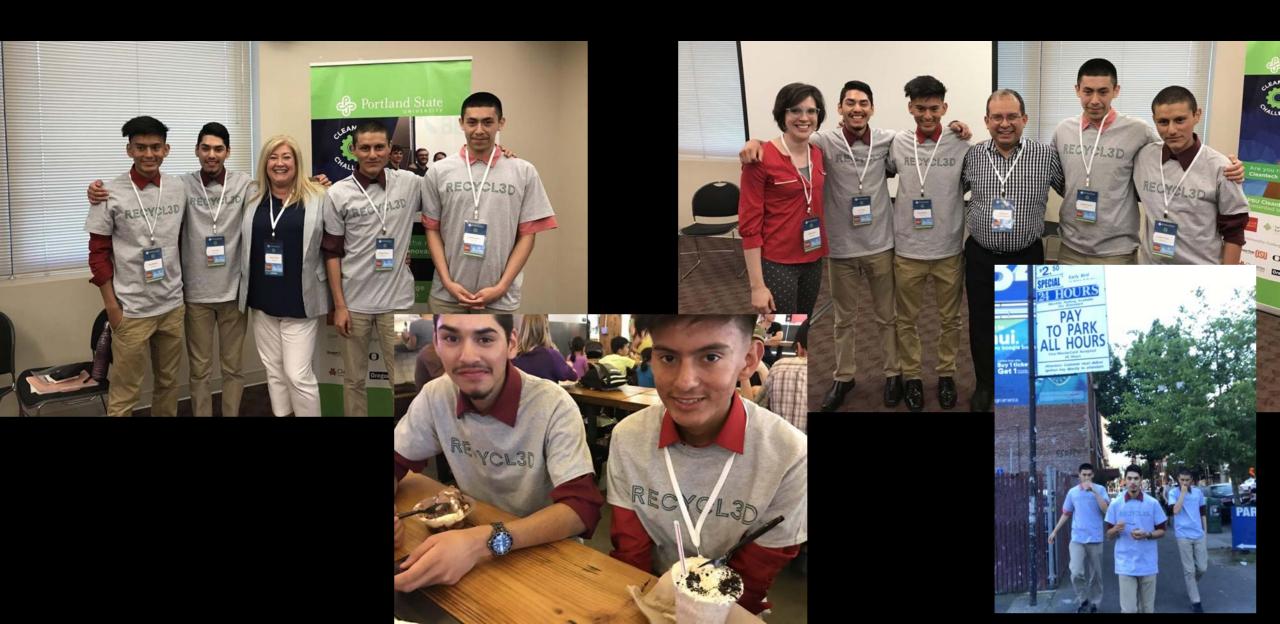

#### LEMELS N-MIT

- Founded in 1994
- Supported by The Lemelson Foundation
- Administered by MIT's School of Engineering

Inspire young people to pursue creative and inventive lives through national Student Prize program

Help K12 students develop STEM knowledge by inventing solutions to problems that matter An estimated 3,200 students and almost 500 educators reached annually

#### **Katrina Hull**

**Engineering Teacher** 

Lemelson-MIT InvenTeam Advisor