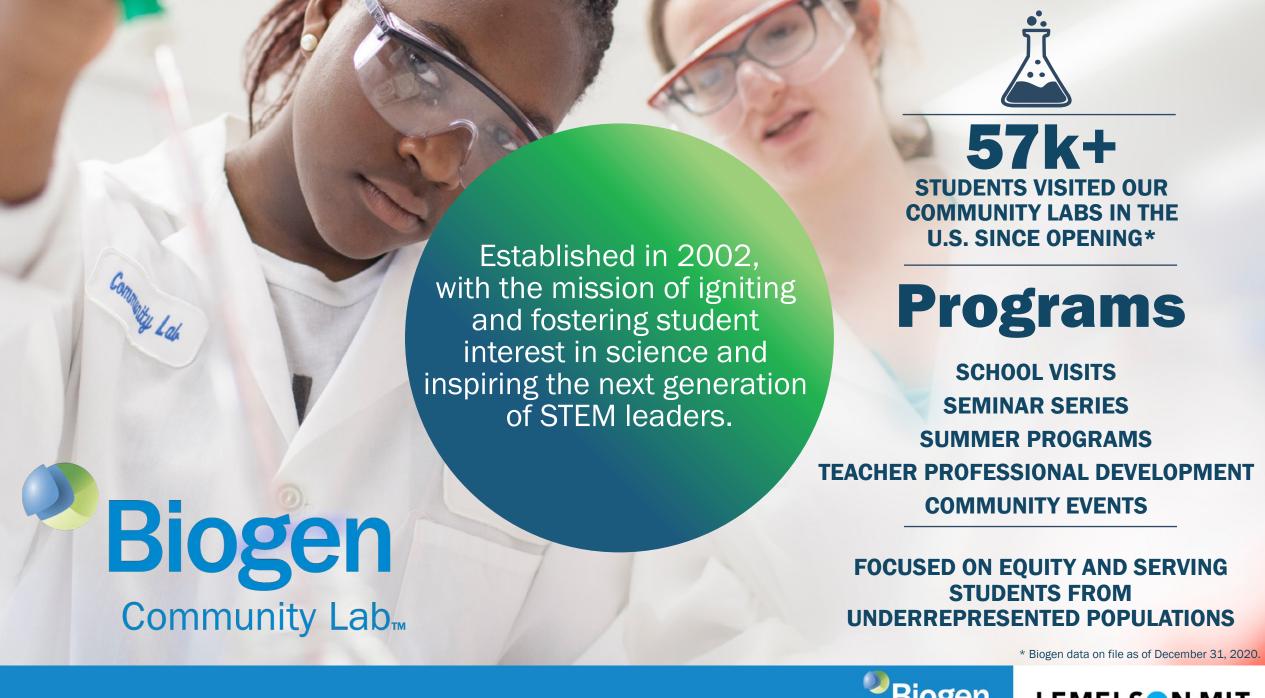

#### Changemakers: Women in STEM









#### LEMELS N-MIT

- Founded in 1994
- Supported by The Lemelson Foundation
- Administered by MIT's School of Engineering

Inspire young people to pursue creative and inventive lives through national Student Prize program

Help K12 students develop STEM knowledge by inventing solutions to problems that matter An estimated 3,200 students and almost 500 educators reached annually





#### Wanda Castro-Borrero

Global Head, Field Medical Excellence

Biogen





Wanda Castro-Borrero, MD RPh
Global Field Medical Excellence Head































#### UCONN HEALTH











# Biogen









Searching for the future in science, technology, engineering, and mathematics...





Searching for Smart, Strong, Talented, Trailblazer, Enthusiastic, Empowered, Masterful and Mighty Wome